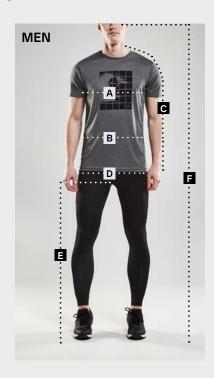

# HOW TO MEASURE YOURSELF

#### A CHEST

Wrap a tape measure evenly around the fullest part around the chest under your arms.

## B. WAIST

Wrap a measure tape around your natural waistline.

#### C. SHOULDER AND SLEEVE LENGTH

Measure from the lowest part of the neck, over the tip of the shoulder and down the outside of the arm, past the elbow and to the wrist. Keep the arm slightly bent.

#### D. SEAT

Standing with your feet together, measure around the fullest part of your hips.

## $\mathbf{E.} \ \mathbf{INSIDE} \ \mathbf{OF} \ \mathbf{LEG}$

Standing with your feet together, measure from the crotch all the way down to the floor. Don't forget to stand as straight as possible. You may have to ask a friend to help you.

## F. LENGTH

The total length of your body from foot up to the top of your head.

| WOMEN                            |     |      |     |      |     |      |     |      |  |  |
|----------------------------------|-----|------|-----|------|-----|------|-----|------|--|--|
| SIZE                             | xs  | S    | M   | L    | XL  | XXL  | 3XL | 4XL  |  |  |
| Chest (cm)                       | 82  | 88   | 94  | 100  | 106 | 114  | 122 | 130  |  |  |
| Waist (cm)                       | 64  | 70   | 76  | 82   | 88  | 96   | 104 | 112  |  |  |
| Seat (cm)                        | 90  | 96   | 102 | 108  | 114 | 122  | 130 | 138  |  |  |
| Shoulder +<br>sleeve lenght (cm) | 71  | 72,5 | 74  | 75,5 | 77  | 78,5 | 80  | 81,5 |  |  |
| Inside of leg (cm)               | 79  | 80,5 | 82  | 83,5 | 85  | 86,5 | 88  | 89,5 |  |  |
| Length (cm)                      | 164 | 167  | 170 | 173  | 176 | 179  | 182 | 185  |  |  |