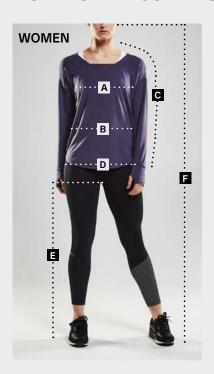

# HOW TO MEASURE YOURSELF

#### A CHEST

Wrap a tape measure evenly around the fullest part around the chest under your arms.

## B. WAIST

Wrap a measure tape around your natural waistline.

#### C. SHOULDER AND SLEEVE LENGTH

Measure from the lowest part of the neck, over the tip of the shoulder and down the outside of the arm, past the elbow and to the wrist. Keep the arm slightly bent.

#### D. SEAT

Standing with your feet together, measure around the fullest part of your hips.

## $\mathbf{E.} \ \mathbf{INSIDE} \ \mathbf{OF} \ \mathbf{LEG}$

Standing with your feet together, measure from the crotch all the way down to the floor. Don't forget to stand as straight as possible. You may have to ask a friend to help you.

## F. LENGTH

The total length of your body from foot up to the top of your head.

| WOMEN                            |     |      |     |      |     |      |     |      |  |  |
|----------------------------------|-----|------|-----|------|-----|------|-----|------|--|--|
| SIZE                             | xs  | S    | M   | L    | XL  | XXL  | 3XL | 4XL  |  |  |
| Chest (cm)                       | 82  | 88   | 94  | 100  | 106 | 114  | 122 | 130  |  |  |
| Waist (cm)                       | 64  | 70   | 76  | 82   | 88  | 96   | 104 | 112  |  |  |
| Seat (cm)                        | 90  | 96   | 102 | 108  | 114 | 122  | 130 | 138  |  |  |
| Shoulder +<br>sleeve lenght (cm) | 71  | 72,5 | 74  | 75,5 | 77  | 78,5 | 80  | 81,5 |  |  |
| Inside of leg (cm)               | 79  | 80,5 | 82  | 83,5 | 85  | 86,5 | 88  | 89,5 |  |  |
| Length (cm)                      | 164 | 167  | 170 | 173  | 176 | 179  | 182 | 185  |  |  |